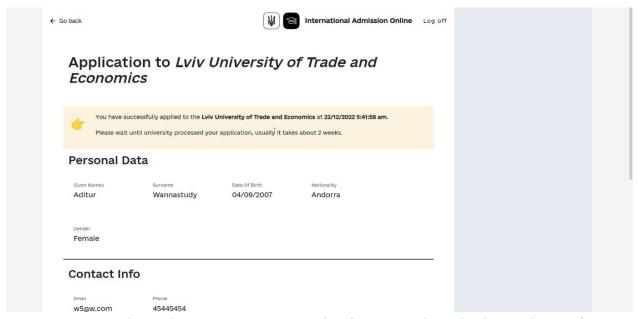

A successful login attempt will result in the opening of the internal page of the Unified System with the **My applications** section.

An electronic account is created free of charge. An applicant must have only one electronic account, where he or she can send up to 20 applications for an invitation for study.

Picture 7 - The "My applications" section of the applicant's account.

2) the applicant is taken to the page for entering personal data;

Picture 8 - The page for entering personal data of the applicant.

- 3) on the page of entering personal data, the applicant must indicate:
- first and last name (Given names and Surname fields)
- date of birth (Date Of Birth field)
- citizenship (Nationality field),
- gender (Gender field),