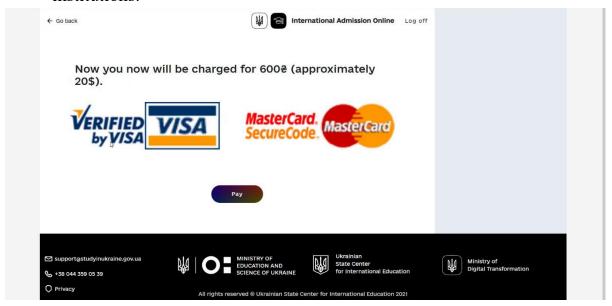

12) the applicant is directed to a page informing about the need to pay for the application (with the amount of payment);

## Payment for the application

The cost of creating an application in the electronic cabinet of the Unified System is UAH 3100 per application (approximately USD 74). A foreign applicant can submit up to 20 applications to Ukrainian higher education institutions.

- 1) to start the payment procedure, click the Pay button, which redirects the applicant to the external payment page in the acquirer's bank system;
- 2) after successful payment, the applicant is redirected to the application page, where he or she can see the application data and a message about the successful submission of the application to the university with the date and time of the application.