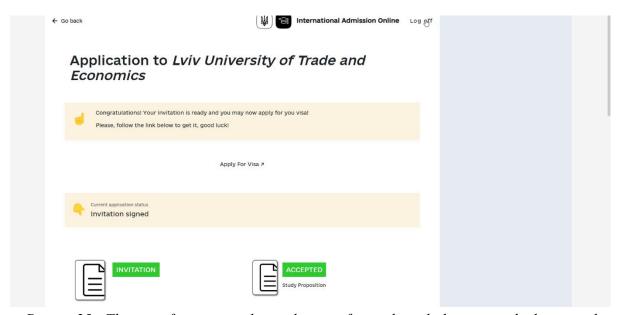

#### Receiving an invitation for study.

After the invitation is issued, the applicant can download the file with the invitation in the application page by clicking on the area with the image of the document and the inscription **INVITATION**.

The next step is to apply for a visa.

Currently, it is not possible to apply for a visa through the Unified System, the applicant must apply to a consular office, and will receive a notification in the system with all the necessary links. The operators of the MFA's office have the opportunity to put down the decision, visa number, etc., after which the applicant will receive a notification in the system and by e-mail.

Picture 25 - The page for viewing the application for study with the accepted educational offer, issued invitation and a link to the visa recommendations.