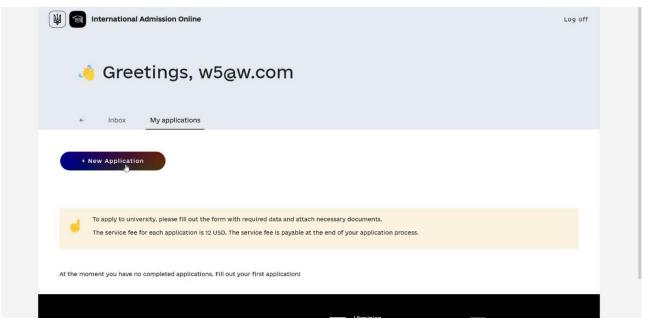

A successful login attempt will result in the opening of the internal page of the Unified System with the **My applications** section.

An electronic account is created free of charge. An applicant must have only one electronic account, where he or she can send up to 20 applications for an invitation for study.

### Creating an application for study

To create a request for study at a university, you must:

1) in the **My applications** section, where the applicant is taken by after logging in, click on the + **New Application** button;

Picture 7 - The "My applications" section of the applicant's account.

2) the applicant is taken to the page for entering personal data;

Picture 8 - The page for entering personal data of the applicant.

- 3) on the page of entering personal data, the applicant must indicate:
- first and last name (Given names and Surname fields)
- date of birth (Date Of Birth field)
- citizenship (Nationality field),
- gender (Gender field),