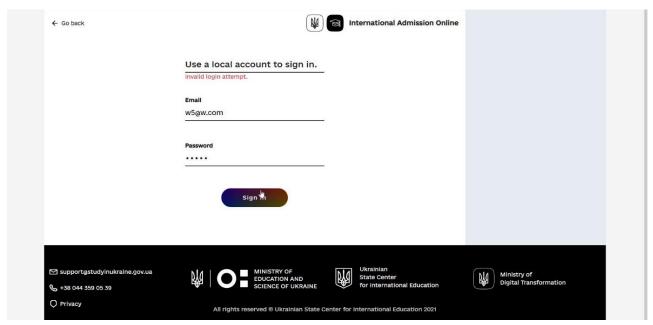

If the login attempt is unsuccessful, the user will see a message (in red) describing the error and can retry the login.

Picture 6 – The authentication page to the applicant's account with the entered email address, password, and an error message as a result of an unsuccessful authentication attempt.