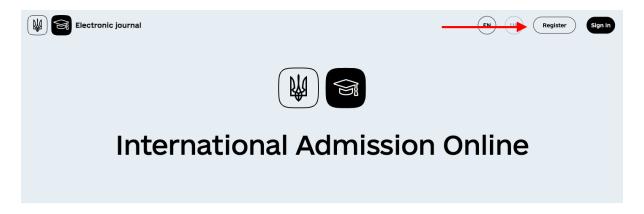

(hereinafter referred to as the Unified System)

In order to register in the System, you must:

1) click on the Register button;

*Picture 2 – location of the Register button.* 

2) enter a current email address (Email field) and click the Submit button;

Picture 3 – Email address entry page for student registration

3) the system sends a letter to the specified address with a link that must be followed to verify the email address, and informs about this;