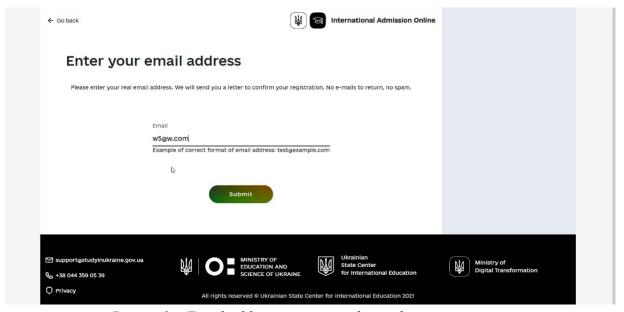

*Picture 2 – location of the Register button.* 

2) enter a current email address (Email field) and click the Submit button;

Picture 3 – Email address entry page for student registration

3) the system sends a letter to the specified address with a link that must be followed to verify the email address, and informs about this;