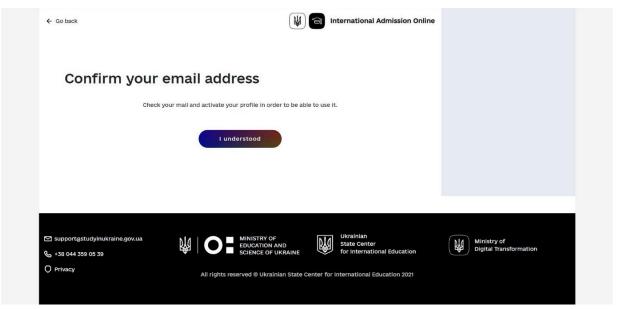

Picture 4 - A page that informs the entrant of the need to confirm their email address by clicking on the link that was sent by email to the address specified in the previous step.

- 4) click on the I understood button, which will redirect you to the main page;
- 5) when the user clicks on the link in the email, they are redirected to the password setting page;
- 6) on the password setting page, you must enter the password you will use to log in to the system twice and click Submit.