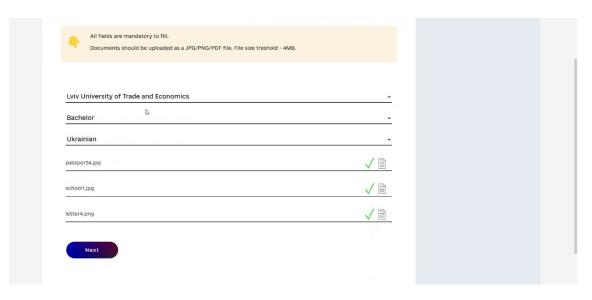

5) the applicant is taken to the page for entering data into the application;

6) where the applicant must choose a higher education institution (**University** field);

Picture 12 - A functional element of selecting a higher education institution.

7) select the level (degree) of study (Level of study field);

Picture 13 - A functional element of choosing the level of education.

8) if a foreign applicant wants to enroll in language training first, he/she selects the "Language training" tab;

Additional document (optional)

10) the applicant must attach 2 documents: a scanned copy (or photo) of the passport (Copy of valid passport (international) field), a scanned copy (or photo) of the document on previous education (Certificate confirming previous education field); if necessary, the applicant can add another scanned copy (or photo) of another document (Additional document field);

11) after selecting the field options and adding documents, the applicant must click the **Next** button;

Picture 15 - The page for entering data to create an application for study is completed, click **Next**.