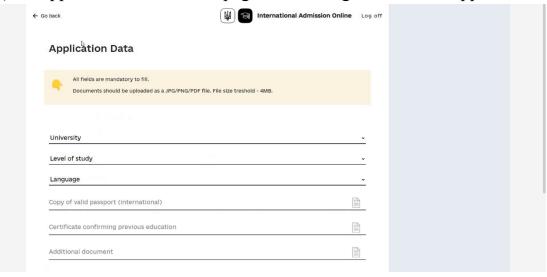

5) the applicant is taken to the page for entering data into the application;

6) where the applicant must choose a higher education institution (**University** field);

Picture 12 - A functional element of selecting a higher education institution.

7) select the level (degree) of study (Level of study field);

Picture 13 - A functional element of choosing the level of education.

8) if a foreign applicant wants to enroll in language training first, he/she selects the "Language training" tab;

Application

University
Select university

Language of study
Select language of study

English
Ukrainian
Production

Certificate of previous education (optional)

Upload file

Picture 14 - A functional element of choosing the language of instruction.

Additional document (optional)

10) the applicant must attach 2 documents: a scanned copy (or photo) of the passport (Copy of valid passport (international) field), a scanned copy (or photo) of the document on previous education (Certificate confirming previous education field); if necessary, the applicant can add another scanned copy (or photo) of another document (Additional document field);

11) after selecting the field options and adding documents, the applicant must click the **Next** button;

Picture 15 - The page for entering data to create an application for study is completed, click **Next**.