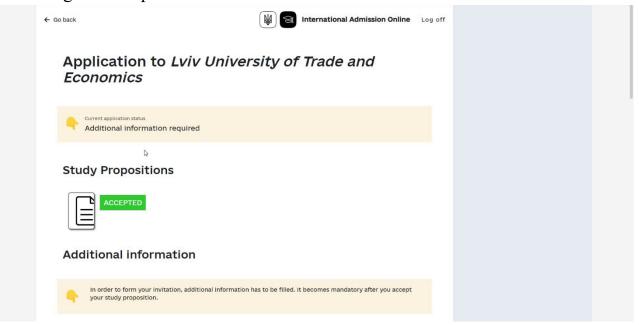

#### Entering additional data to receive an invitation.

If the offer is accepted, the applicant must provide additional information by following these steps to receive an invitation:

Picture 20 - The page for viewing the application for study with the accepted educational offer

Picture 23 – The completed application review page with the accepted educational offer and a block of additional data for receiving an invitation for study.

- 4) after entering all the data, the applicant clicks the Save button;
- 5) additional data is entered and the applicant sees that the application status has been changed to "Wait for invitation".