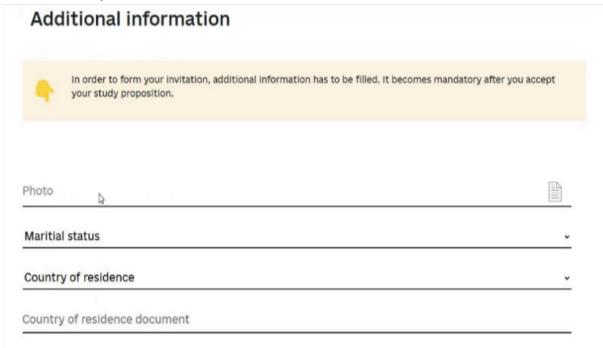

1) add (send) your photo (Photo field, minimum resolution 600x800 px, file size no more than 1 MB);

Picture 21 - The page for viewing the application for study with the accepted educational offer and a block of additional data that the applicant must fill out to receive an invitation for study.

2) select the country of permanent residence (**Country of residence** field);

Picture 22 - A functional element of the choice of the applicant's country of permanent residence.

3) if the country of permanent residence differs from the citizenship, indicate the number of the document entitling to permanent residence in the specified country (**Country of residence document** field);