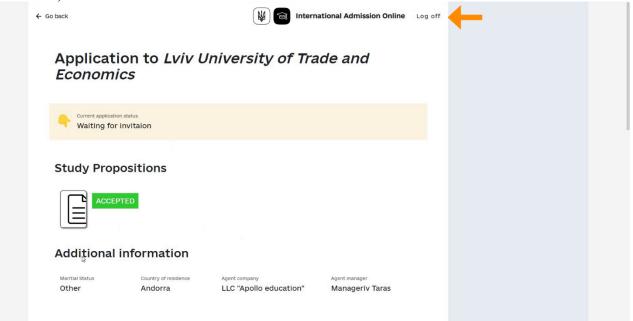

#### Finishing work with the site

To exit the site and log out of the System, click on the Log off link in the upper right part of the application, the System logo, or close the browser tab

### (window).

Picture 26 – Location of the link to log out (end the session) from the site.

The applicant can also enter information about his/her arrival in Ukraine in his/her electronic cabinet. This information will also be available to the educational institution that issued the invitation for study.