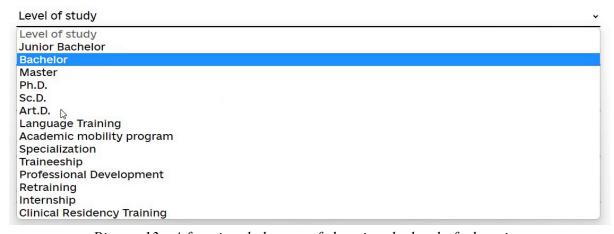

7) select the level (degree) of study (Level of study field);

Picture 13 - A functional element of choosing the level of education.

8) if a foreign applicant wants to enroll in language training first, he/she selects the "Language training" tab;