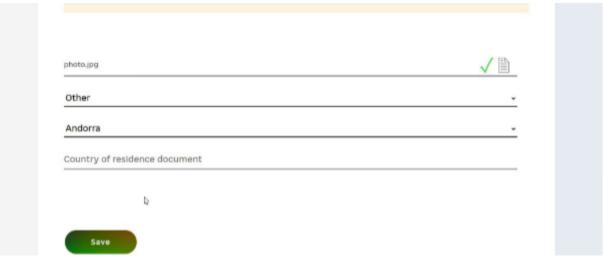

2) select the country of permanent residence (**Country of residence** field);

Picture 22 - A functional element of the choice of the applicant's country of permanent residence.

3) if the country of permanent residence differs from the citizenship, indicate the number of the document entitling to permanent residence in the specified country (**Country of residence document** field);

Picture 23 – The completed application review page with the accepted educational offer and a block of additional data for receiving an invitation for study.

- 4) after entering all the data, the applicant clicks the Save button;
- 5) additional data is entered and the applicant sees that the application status has been changed to "Wait for invitation".