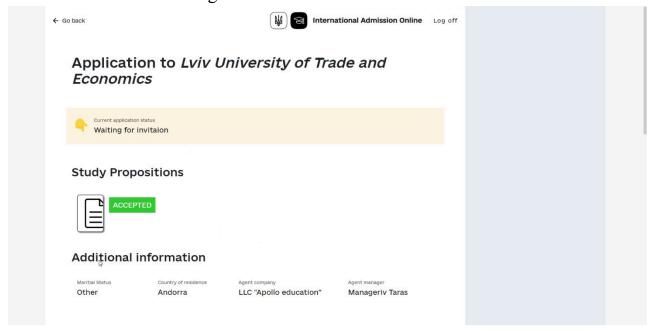

Picture 23 – The completed application review page with the accepted educational offer and a block of additional data for receiving an invitation for study.

- 4) after entering all the data, the applicant clicks the Save button;
- 5) additional data is entered and the applicant sees that the application status has been changed to "Wait for invitation".

*Picture 24 – Status of the application after entering additional data.* 