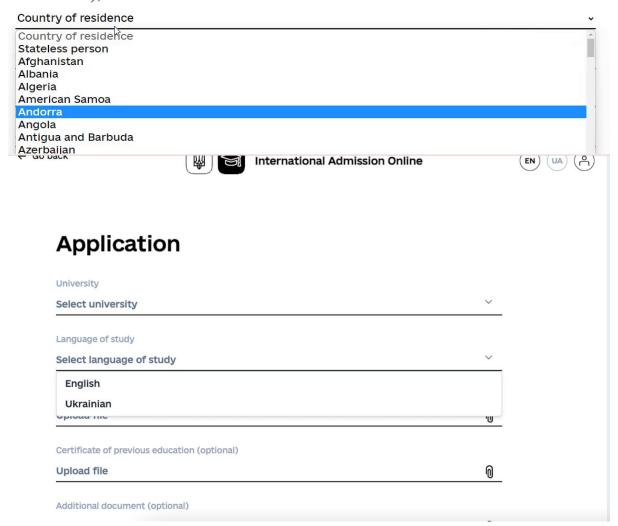

2) select the country of permanent residence (**Country of residence** field);

Picture 22 - A functional element of the choice of the applicant's country of permanent residence.

3) if the country of permanent residence differs from the citizenship, indicate the number of the document entitling to permanent residence in the specified country (**Country of residence document** field);

Application

University
Select university

Language of study
Select language of study

English
Ukrainian
Production

Certificate of previous education (optional)

Upload file

Picture 14 - A functional element of choosing the language of instruction.