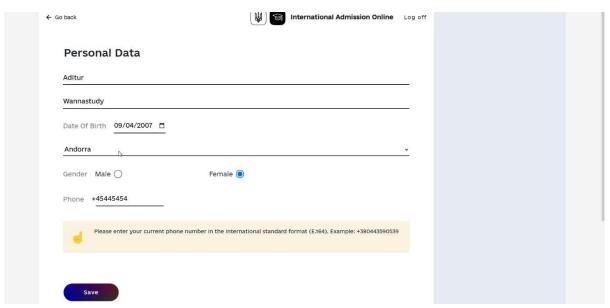

### • phone number (Phone field).

Picture 9 - A date entry tool (calendar) and a country selection tool.

4) after entering the data, click the Save button;

Picture 10 - Filled in the personal data page, click Save.