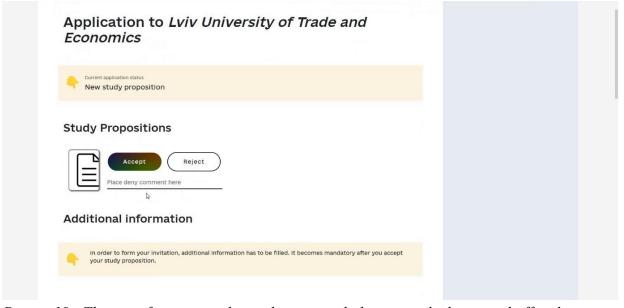

Picture 18 - A list of applications in the "My applications" section, indicating the status of each application, the link Go To Application  $\rightarrow$  each application.

If an educational offer has been received, then in order to familiarize themselves with the educational offer, on the application page in the list of educational offers (**Study Proposals** area), the applicant must download the file with the educational offer by clicking on the area with the image of the document.

After reviewing the offer, the applicant can accept it by clicking on the **Accept** button or refuse the offer by additionally indicating the reason for refusal (**Place deny comment** here field) and clicking on the **Reject** button.

In case of refusal, the applicant waits for the next offer.

Picture 19 - The page for viewing the application with the received educational offer, the area with the document image, and the Accept and Reject buttons.