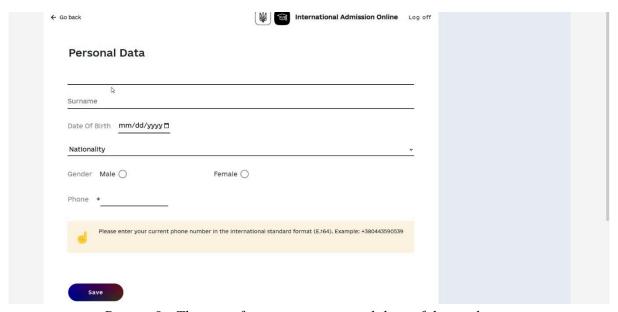

Picture 7 - The "My applications" section of the applicant's account.

2) the applicant is taken to the page for entering personal data;

Picture 8 - The page for entering personal data of the applicant.

- 3) on the page of entering personal data, the applicant must indicate:
- first and last name (Given names and Surname fields)
- date of birth (Date Of Birth field)
- citizenship (Nationality field),
- gender (Gender field),

### • phone number (Phone field).

Picture 9 - A date entry tool (calendar) and a country selection tool.

4) after entering the data, click the Save button;

Picture 10 - Filled in the personal data page, click Save.