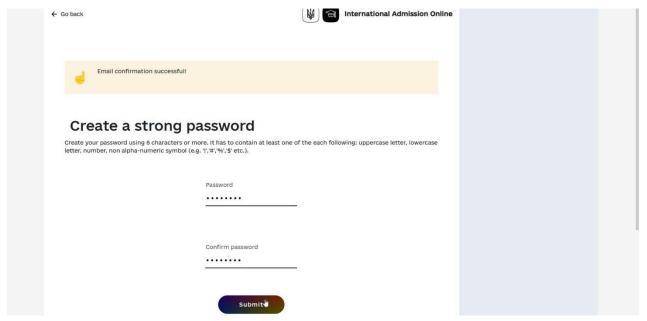

Picture 4 - A page that informs the entrant of the need to confirm their email address by clicking on the link that was sent by email to the address specified in the previous step.

- 4) click on the I understood button, which will redirect you to the main page;
- 5) when the user clicks on the link in the email, they are redirected to the password setting page;
- 6) on the password setting page, you must enter the password you will use to log in to the system twice and click Submit.

Picture 5 - The page where the applicant sets a password to log in to their personal account.