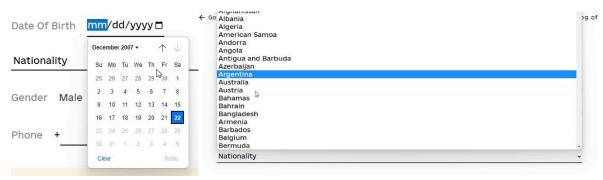

Picture 7 - The "My applications" section of the applicant's account.

2) the applicant is taken to the page for entering personal data;

Picture 8 - The page for entering personal data of the applicant.

- 3) on the page of entering personal data, the applicant must indicate:
- first and last name (Given names and Surname fields)
- date of birth (Date Of Birth field)
- citizenship (Nationality field),
- gender (Gender field),

### • phone number (Phone field).

Picture 9 - A date entry tool (calendar) and a country selection tool.

4) after entering the data, click the Save button;

Picture 10 - Filled in the personal data page, click Save.