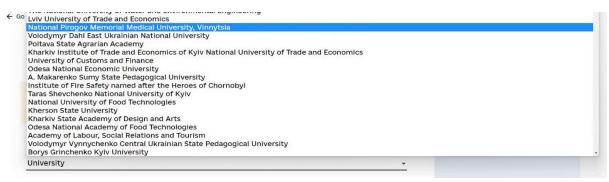

5) the applicant is taken to the page for entering data into the application;

6) where the applicant must choose a higher education institution (**University** field);

Picture 12 - A functional element of selecting a higher education institution.